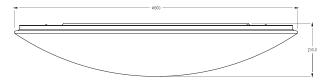

| IP RATING:         | IP20        |
|--------------------|-------------|
| LIFETIME:          | 30000H      |
| TEMPERATURE RANGE: | -20°- +50°C |

DIMENSIONS: