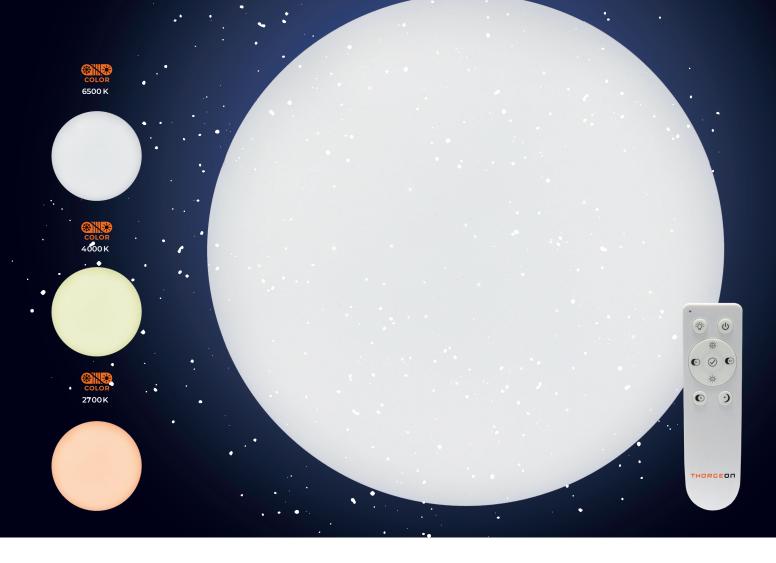

#### LED DIAMOND LIGHT

MODEL No: 03015

Stylish and beautiful lamp with sparkling "starry sky effect", built-in dimmer that is operated with the included remote control. Color temperature can be adjusted from 2700K (warm white) - 6500K (cold white), the lamp also has night light function. THORGEON Diamond is available in different sizes and varying power.

- Set up with "regular" switch.
- Built-in dimmer operated with remote control
- Adjustable color temperature 2700-6500K
- "Starry sky effect"
- Night light function

#### TECHNICAL PARAMETERS

| VOLTAGE:           | 220-240 V                  |
|--------------------|----------------------------|
| FREQUENCY:         | 50-60HZ                    |
| LED POWER:         | 100 W                      |
| LUMENS:            | 5900                       |
| COLOR TEMPERATURE: | 2700-6500K                 |
| AMBIENT LIGHT:     | <3-2000LUX<br>(ADJUSTABLE) |
| BEAM ANGLE:        | 120°                       |
| DIMMING:           | 10-100%                    |
| CRI:               | <ra 80<="" td=""></ra>     |
|                    |                            |