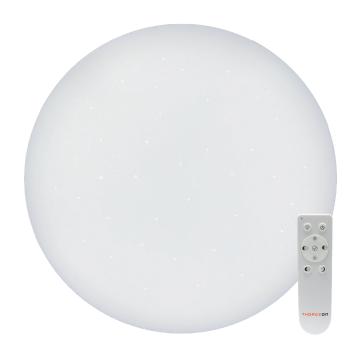

#### LED DIAMOND LIGHT

MODEL No: 03015

Stylish and beautiful lamp with sparkling "starry sky effect", built-in dimmer that is operated with the included remote control. Color temperature can be adjusted from 2700K (warm white) - 6500K (cold white), the lamp also has night light function. THORGEON Diamond is available in different sizes and varying power.

- Set up with "regular" switch.
- Built-in dimmer operated with remote control
- Adjustable color temperature 2700-6500K
- "Starry sky effect"
- Night light function