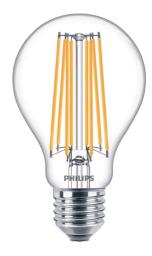

## CorePro LEDBulbND17-150W E27 A67 827 CLG Corepro Glass High Lumen bulbs

Featuring a classic heritage design, these filament CorePro LED bulbs combine the familiar shapes of classic incandescent bulbs with the benefits of the long-lasting LED technology. A very easy choice for people who are looking for a retrofit LED replacement, these high lumen LED bulbs provide 90% energy savings compared with conventional light bulbs. CorePro LED High Lumen bulbs provide excellent quality of light. Energy-saving LED lighting that offers a lifetime of 15.000 hours to reduce maintenance costs.