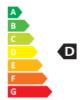

- Dimmable: No
- Energy Efficiency Class: D
- Luminous Efficacy (rated) (Nom): 144.00 lm/W
- Power (Nom): 17 W

• Nominal Lifetime (Nom): 15000 h

- Copy SAP Weight Paper Unit (Case): 0.799 kg
- Copy SAP Weight Paper Unit (Piece): 0.034 kg