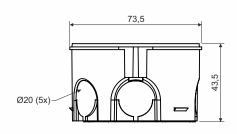

product description:

designed for distribution system with voltage 400 V and with maximum current 16 A for premises with increased need for protection of persons and property possibility to join into and continuous series with and spacing of 71 mm (up to 3 boxes) allows to install double-socket possibility to insert a terminal plate and screwless terminals