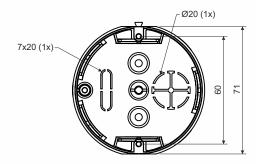

product description:

designed for distribution system with voltage 400 V and with maximum current 16 A for premises with increased need for protection of persons and property possibility to join into and continuous series with and spacing of 71 mm (up to 3 boxes) allows to install double-socket possibility to insert a terminal plate and screwless terminals