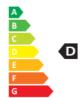

- Dimmable: No
- Energy Efficiency Class: D
- Luminous Efficacy (rated) (Nom): 153.00 lm/W
- Power (Nom): 13 W

• Nominal Lifetime (Nom): 15000 h

- Copy SAP Weight Paper Unit (Case): 0.204 kg
- Copy SAP Weight Paper Unit (Piece): 0.026 kg

- EU REACH SVHC declaration: Yes
- EU RoHS compliant: Yes

• Copy Net Weight (Piece): 0.034 kg

Energy efficiency ranking / External awards