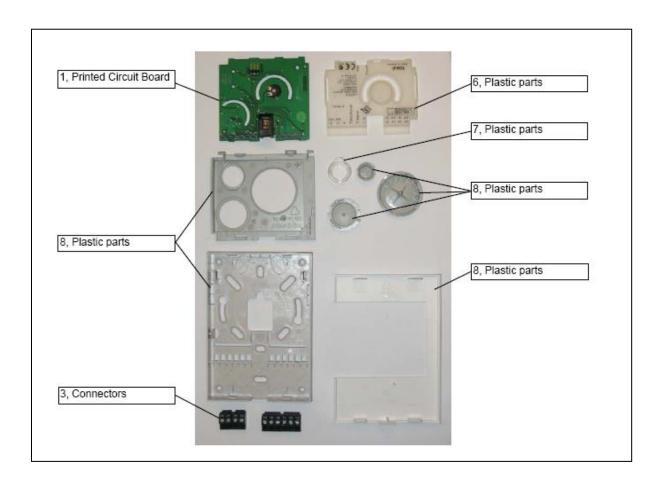

The components of the products that optimize the recycling performances are listed, identified and located hereunder.

| Recommendation    | Number on drawing | Components    | Weight (g)  | Comment      |
|-------------------|-------------------|---------------|-------------|--------------|
| Special treatment | 1                 | PCBA          | 17 to 22    |              |
| Special treatment |                   |               |             |              |
| Other dismantling | 3                 | Connectors    | 3.7 to 12.3 | Various      |
| Other dismantling |                   |               |             |              |
| Other dismantling |                   |               |             |              |
| Other dismantling | 6                 | Plastic parts | 3.9         | PA           |
| Other dismantling | 7                 | Plastic parts | 0.75        | PC           |
| Other dismantling | 8                 | Plastic parts | 54 to 59    | PC-ABS blend |
|                   |                   |               |             |              |