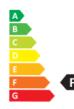

| • Dimmable: No<br>• Energy Efficiency Class: F<br>• Luminous Efficacy (rated) (Nom): 94.00 lm/W<br>• Power (Nom): 5 W | Circularity Nominal Lifetime (Nom): 15000 h | <ul> <li>SAP Weight Paper Unit (Case): 0.210 kg</li> <li>SAP Weight Paper Unit (Piece): 0.010 kg</li> </ul> |
|-----------------------------------------------------------------------------------------------------------------------|---------------------------------------------|-------------------------------------------------------------------------------------------------------------|
| • EU REACH restrictions compliant: Yes<br>• EU REACH SVHC declaration: Yes<br>• EU ROHS compliant: Yes                | • Net Weight (Piece): 0.020 kg              |                                                                                                             |

Energy efficiency ranking / External awards

Further reading at: https://www.signify.com/global/ sustainability/sustainable-lighting © 2022 Signify Holding. All rights reserved.