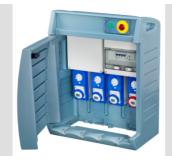

# GW68481F

68 ACS Range

The distribution board for construction sites type Q-BOX are designed to withstand the effects of wear, impact and the stress caused by atmosph. They come in pre-wired versions fitted with interlocked socketoutlets (with or without a fuse-holder) up to 63A, or socket-outlets type IEC 309.. The wired versions are also equipped with accessories like the emergency push-button, lockable doors, stainless steel tear-proof cablefastening hooks, and built-in transportation handles on the upper part of the board. To ensure the best possible positioning on the construction site, 68 Q-BOX ACS boards can be surface-mounted, floor-mounted or fitted on poles.

| Туре                        | Q-BOX 4 ACS              | board type                  | Wired                            |
|-----------------------------|--------------------------|-----------------------------|----------------------------------|
| Colour                      | Light blue               | Outer dim. LxHxD (mm)       | 636x821x400                      |
| Weight (kg)                 | 21                       | Accordance with Standards   | EN 61439-4 (ACS)                 |
| Characteristics             | UV resistance (EN 62208) | IP degree                   | IP55                             |
| Mechanical resistance       | IK10                     | Glow wire test              | 650 °C                           |
| Thermo-pressure with ball   | 70 °C                    | Insulation class            | <u> </u>                         |
| Power supply                | Fixed plug               | No. of poles                | 3P+N+E                           |
| Power suppliable (kW)       | 17                       | Mains switch                | RCBO 32A 4P 6 kA 0,03A - AC type |
| Circuits protection         | Fuse                     | No. socket outlets          | 4                                |
| Socket-outlet 2P+E 16A - IB | 3                        | Socket-outlet 3P+E 16A - IB | 11                               |
| Emergency push-button       | Yes                      | Electrocod                  | 139                              |