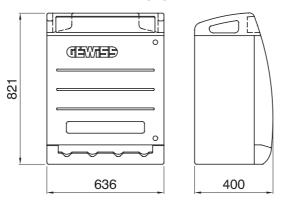

## **DIMENSIONAL**

| Туре                        | Q-BOX 4 ACS              | board type                  | Wired                            |
|-----------------------------|--------------------------|-----------------------------|----------------------------------|
| Colour                      | Light blue               | Outer dim. LxHxD (mm)       | 636x821x400                      |
| Weight (kg)                 | 21                       | Accordance with Standards   | EN 61439-4 (ACS)                 |
| Characteristics             | UV resistance (EN 62208) | IP degree                   | IP55                             |
| Mechanical resistance       | IK10                     | Glow wire test              | 650 °C                           |
| Thermo-pressure with ball   | 70 °C                    | Insulation class            | <u> </u>                         |
| Power supply                | Fixed plug               | No. of poles                | 3P+N+E                           |
| Power suppliable (kW)       | 17                       | Mains switch                | RCBO 32A 4P 6 kA 0,03A - AC type |
| Circuits protection         | Fuse                     | No. socket outlets          | 4                                |
| Socket-outlet 2P+E 16A - IB | 3                        | Socket-outlet 3P+E 16A - IB | 11                               |
| Emergency push-button       | Yes                      | Electrocod                  | 139                              |