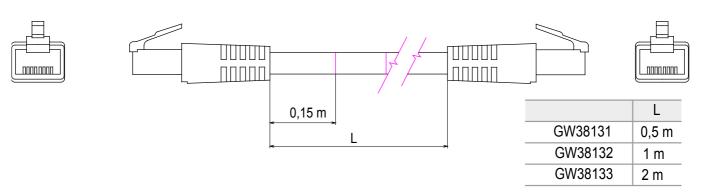

| Category     | Patch-cord | Description  | RJ45 - RJ45 |
|--------------|------------|--------------|-------------|
| Use category | 6          | Cables type  | UTP 24 AWG  |
| System       | UTP        | Cable length | 1 m         |
| Colour       | Grey       | Electrocod   | 2972        |

## **DIMENSIONAL**