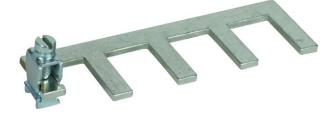

## EB 1 4 1.5 (900 429)

Allows compact connection of arresters with each other and with other DIN rail mounted devices

Figure without obligation

| Туре                    | EB 1 4 1.5                  |
|-------------------------|-----------------------------|
| Part No.                | 900 429                     |
| Туре                    | single-phase                |
| Number of contact studs | 4                           |
| Dimensions              | 34 x 112 x 28 mm            |
| Material                | copper and tin-plated brass |
| Terminal                | up to 25 mm <sup>2</sup>    |
| Weight                  | 59 g                        |
| Customs tariff number   | 85369095                    |
| GTIN                    | 4013364159891               |
| PU                      | 1 Stk                       |