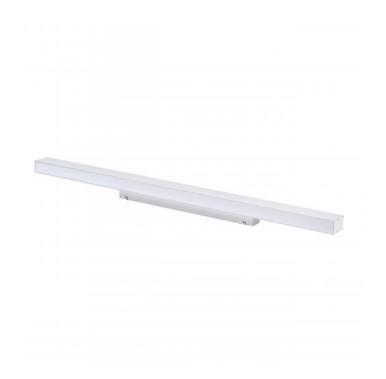

## **ALLDAY INSPIRE ONE IP44**

W0JP07128

more

LED luminaire ALLDAY INSPIRE ONE IP44, with a power of 30 W, high light efficacy 145 lm/W. It is part of the ALLDAY INSPIRE series, which is characterised by modern design, high-quality materials and a wide range of components and accessories that allow for the personalisation of the luminaires. It is made of high-quality components, supported by a 5-year warranty. It has a high IP44 rating, making it ideal for use in rooms with high humidity. Lights up with neutral light - the most universal colour (4000K), which is suitable for the rooms we use on a daily basis, ensuring comfort during everyday activities.

Lifespan 50000 h

Housing material Aluminum

Degree of protection (IP) IP44

Colour White

Dimension (AxBxC) 1125X66X74 mm

For use Inside

Assembly method NAŚCIENNY

Application Inside