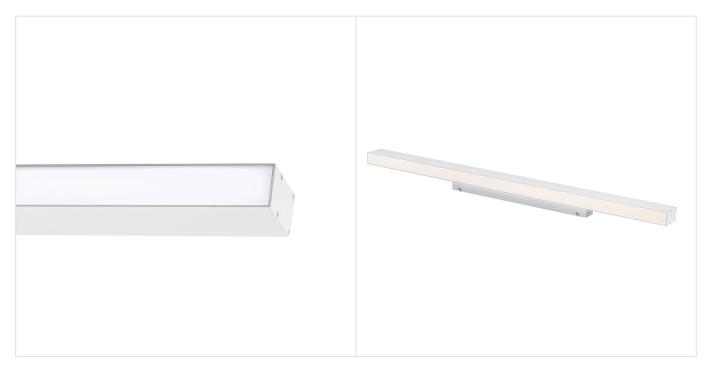

## **ALLDAY INSPIRE ONE IP44**

W0JP07128

more

LED luminaire ALLDAY INSPIRE ONE IP44, with a power of 30 W, high light efficacy 145 lm/W. It is part of the ALLDAY INSPIRE series, which is characterised by modern design, high-quality materials and a wide range of components and accessories that allow for the personalisation of the luminaires. It is made of high-quality components, supported by a 5-year warranty. It has a high IP44 rating, making it ideal for use in rooms with high humidity. Lights up with neutral light - the most universal colour (4000K), which is suitable for the rooms we use on a daily basis, ensuring comfort during everyday activities.

Lifespan 50000 h

Housing material Aluminum

Degree of protection (IP) IP44

Colour White

Dimension (AxBxC) 1125X66X74 mm

For use Inside

Assembly method NAŚCIENNY

Application Inside