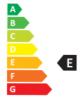

- Dimmable: Only with specific dimmers
- Energy Efficiency Class: E
- Luminous Efficacy (rated) (Nom): 111.00 lm/W
- Power (Nom): 7.2 W

• Nominal Lifetime (Nom): 15000 h

- SAP Weight Paper Unit (Case): 0.362 kg
- SAP Weight Paper Unit (Piece): 0.030 kg

- EU REACH SVHC declaration: Yes
- EU RoHS compliant: Yes

• Net Weight (Piece): 0.048 kg

Energy efficiency ranking / External awards