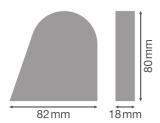

# Dimensions & Weight

| Length         | 82.00 mm |
|----------------|----------|
| Width          | 80.00 mm |
| Height         | 18.00 mm |
| Product weight | 23.5 g   |

LN MR END CAPS CR