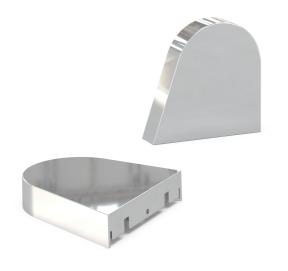

## **Product benefits**

- Chrome-plated end caps as option for replacing the original end caps
- Visual upgrade

#### **Product features**

- Toolless replacement
- Made of polycarbonate