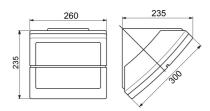

| Graphite grey          | IP degree             | IP55       |
| Mechanical resistance                        | IK09                   | Glow Wire Test        | 850 °C     |
| Minimum distance from the illuminated object | 1 m                    | Operating temperature | -25 +25 °C |
| Efficiency class of compatible lamps         | А                      | Lamp power            | 26-32 W    |
| Driver type                                  | EVG electronic reactor | No. of lamps          | 2          |
| Lamp holder                                  | GX24q-3                | Lamp                  | FSM        |
| Weight (kg)                                  | 2.5                    | Electrocod            | 2415       |

## DIMENSIONAL

## PHOTOMETRIC DISTRIBUTION

150



## 450 600 750 cd/klm





**IP** IP55

**IK** IK09







STANDARDS/APPROVALS

CE