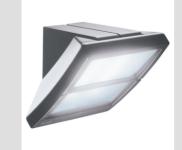

## Product Data Sheet GW82286

EXTRO Range

Multifunctional lighting device for residential and urban areas, with polycarbonate body and sanded diffuser. Possibility of wall, ceiling, pole and column installation in graphite gray, white and midnight blue colors. Also available in the 13W and 26W LED version.