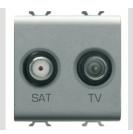

| Category    | TV/SAT socket-outlet              | Description  | Direct                                |
|-------------|-----------------------------------|--------------|---------------------------------------|
| Colour      | Glossy Titanium                   | Attenuation  | 0 dB                                  |
| Connectors  | TV-SAT                            | Standard     | EN 60728-4; IEC 61169-2; IEC 61169-24 |
| No. modules | 2                                 | Cable fixing | With screw                            |
| Case        | Pressure casting zamak metal body | Electrocod   | 0131                                  |
| Material    | Technopolymer                     |              |                                       |