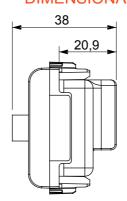

horuSmart range of plates.

| Category    | TV/SAT socket-outlet              | Description  | Direct                                |
|-------------|-----------------------------------|--------------|---------------------------------------|
| Colour      | Glossy Titanium                   | Attenuation  | 0 dB                                  |
| Connectors  | TV-SAT                            | Standard     | EN 60728-4; IEC 61169-2; IEC 61169-24 |
| No. modules | 2                                 | Cable fixing | With screw                            |
| Case        | Pressure casting zamak metal body | Electrocod   | 0131                                  |
| Material    | Technopolymer                     |              |                                       |



## **DIMENSIONAL**





#### STANDARDS/APPROVALS

# UK (€