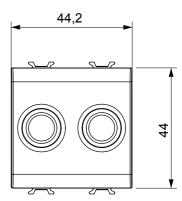

ruSmart range of plates.

| Category    | TV/SAT socket-outlet              | Description  | Direct                                |
|-------------|-----------------------------------|--------------|---------------------------------------|
| Colour      | Glossy Titanium                   | Attenuation  | 0 dB                                  |
| Connectors  | TV-SAT                            | Standard     | EN 60728-4; IEC 61169-2; IEC 61169-24 |
| No. modules | 2                                 | Cable fixing | With screw                            |
| Case        | Pressure casting zamak metal body | Electrocod   | 0131                                  |
| Material    | Technopolymer                     |              |                                       |



## **DIMENSIONAL**





#### STANDARDS/APPROVALS

# UK (€