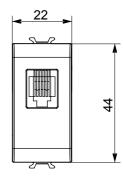

alarm signalling and emergency lighting management. The ChoruSmart modular devices are available in five colours, glossy white, satin white, natural beige, satin black and lacquered titanium and in various sizes from 1/2, 1, 2 and 3 modules. Thanks to the mounting supports for rectangular, square and round boxes, endless combinations can be created with the ChoruSmart range of plates.

| Category    | Telephone socket-outlet | Description | RJ11               |
|-------------|-------------------------|-------------|--------------------|
| Colour      | Glossy Titanium         | Connection  | Screw-on terminals |
| No. modules | 1                       | Electrocod  | 3720               |
| Material    | Technopolymer           |             |                    |



## **DIMENSIONAL**





## STANDARDS/APPROVALS