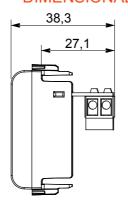

al alarm signalling and emergency lighting management. The ChoruSmart modular devices are available in five colours, glossy white, satin white, natural beige, satin black and lacquered titanium and in various sizes from 1/2, 1, 2 and 3 modules. Thanks to the mounting supports for rectangular, square and round boxes, endless combinations can be created with the ChoruSmart range of plates.

| Category    | Telephone socket-outlet | Description | RJ11               |
|-------------|-------------------------|-------------|--------------------|
| Colour      | Glossy Titanium         | Connection  | Screw-on terminals |
| No. modules | 1                       | Electrocod  | 3720               |
| Material    | Technopolymer           |             |                    |



## **DIMENSIONAL**





## STANDARDS/APPROVALS