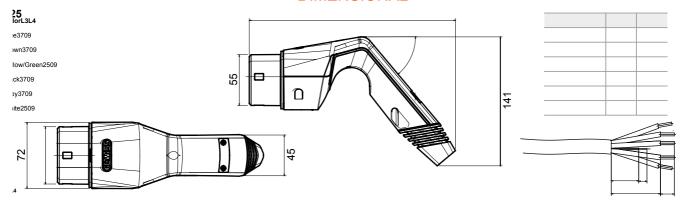

t        | 850°C (active parts) / 650°C (external) |
| Number of poles             | 5 (L, N, PE, CP, PP) | Working temperature   | -30 +50 °C                              |
| Rated current               | 32 A                 | Stocking temperature  | -40 +70 °C                              |
| Rated voltage               | 500 V                | Wiring section        | N/A                                     |
| Rated frequency (Hz)        | 50/60 Hz             | Insulation voltage    | 500 V                                   |
| Cable length                | 5 m                  | Cable colour          | Black                                   |
| Cable type                  | Smooth               | Cable terminals       | Single contacts with ferrules           |

## **DIMENSIONAL**



## TECHNICAL SYMBOLOGY

IP IK GWT

IP55 (with sheath or cap)

IK10

850°C (active parts) / 650°C (external)

## STANDARDS/APPROVALS