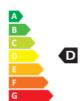

- Dimmable: No
- Energy Efficiency Class: D
- Luminous Efficacy (rated) (Nom): 138 lm/W
- Power (Nom): 65 W

• Nominal Lifetime (Nom): 25000 h

- SAP Weight Paper Unit (Case): 1.716 kg
- SAP Weight Paper Unit (Piece): 0.174 kg

## Weight & Materials

• Net Weight (Piece): 0.780 kg

Energy efficiency ranking / External awards

Further reading at: https://www.signify.com/global/ sustainability/sustainable-lighting © 2022 Signify Holding, All rights reserved.