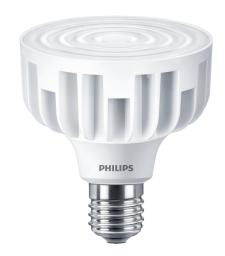

## CorePro LED HPI MV 9Klm 65W 840 E40 100D

TrueForce Core LED Industrial and Retail (Highbay – HPI/SON/HPL)

Philips TrueForce Core LED I&R lamps offer an easy and short payback LED solution to replace High Intensity Discharge (HID) lamps. The products bring the energy efficiency and long lifetime benefits of LED to HID replacement and provide instant saving and low initial investment. With the right lamp size and light distribution, you can easily retrofit TrueForce Core LED I&R lamps and bypass the existing ballast while enhancing the lighting quality.