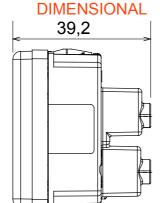

utions (for rectangular or square boxes), surface-mounted solutions and special applications. The range includes control units, socket-outlets, breakers, indicators, connectors and devices for the control, safety and comfort of the home.

| Category         | Socket-Outlet      | Colour             | White                       |
|------------------|--------------------|--------------------|-----------------------------|
| Standard         | Israeli            | No. SYSTEM modules | 2                           |
| For plug pins    | Round Ø 4 / 4.4 mm | Description        | 2P+E - 16A                  |
| Wiring terminals | Screw-on terminals | Voltage            | 250 V ac                    |
| Electrocod       | 0131               | Standard           | IEC 60884-1; SI 32 part 1.1 |







## STANDARDS/APPROVALS