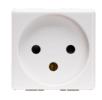

| Category         | Socket-Outlet      | Colour             | White                       |
|------------------|--------------------|--------------------|-----------------------------|
| Standard         | Israeli            | No. SYSTEM modules | 2                           |
| For plug pins    | Round Ø 4 / 4.4 mm | Description        | 2P+E - 16A                  |
| Wiring terminals | Screw-on terminals | Voltage            | 250 V ac                    |
| Electrocod       | 0131               | Standard           | IEC 60884-1; SI 32 part 1.1 |