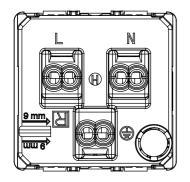

| Category         | Socket-Outlet      | Colour             | White                       |
|------------------|--------------------|--------------------|-----------------------------|
| Standard         | Israeli            | No. SYSTEM modules | 2                           |
| For plug pins    | Round Ø 4 / 4.4 mm | Description        | 2P+E - 16A                  |
| Wiring terminals | Screw-on terminals | Voltage            | 250 V ac                    |
| Electrocod       | 0131               | Standard           | IEC 60884-1; SI 32 part 1.1 |