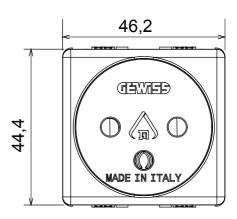

ions (for rectangular or square boxes), surface-mounted solutions and special applications. The range includes control units, socket-outlets, breakers, indicators, connectors and devices for the control, safety and comfort of the home.

| Category         | Socket-Outlet      | Colour             | White                       |
|------------------|--------------------|--------------------|-----------------------------|
| Standard         | Israeli            | No. SYSTEM modules | 2                           |
| For plug pins    | Round Ø 4 / 4.4 mm | Description        | 2P+E - 16A                  |
| Wiring terminals | Screw-on terminals | Voltage            | 250 V ac                    |
| Electrocod       | 0131               | Standard           | IEC 60884-1; SI 32 part 1.1 |







## STANDARDS/APPROVALS