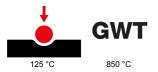

| Category                  | Interchangeable symbol | Туре           | Illuminable |
|---------------------------|------------------------|----------------|-------------|
| Colour                    | Transparent            | Standard       | EN 60669-1  |
| Thermo-pressure with ball | 125 °C                 | Glow Wire Test | 850 °C      |
| Suitable for              | General services       | Symbol         | Key         |
| Material                  | Technopolymer          | Electrocod     | 0130        |