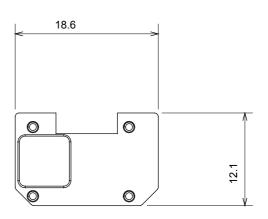

| Category                  | Interchangeable symbol | Туре           | Illuminable |
|---------------------------|------------------------|----------------|-------------|
| Colour                    | Transparent            | Standard       | EN 60669-1  |
| Thermo-pressure with ball | 125 °C                 | Glow Wire Test | 850 °C      |
| Suitable for              | General services       | Symbol         | Key         |
| Material                  | Technopolymer          | Electrocod     | 0130        |