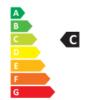

- Dimmable: No
- Energy Efficiency Class: C
- Luminous Efficacy (rated) (Nom): 184 lm/W
- Power (Nom): 65 W

• Nominal Lifetime (Nom): 70000 h

- SAP Weight Paper Unit (Case): 1.000 kg
- SAP Weight Paper Unit (Piece): 0.010 kg