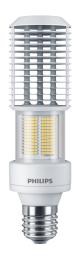

## MAS LED SON-T IF 12Klm 65W 740 E40 MASTER - LED HID SON-T

Philips LED Road lamps are an easy LED solution with a short payback period to replace High Intensity Discharge (HID) and High Pressure Sodium (SON) lamps. TrueForce LED solutions bring the energy efficiency and long lifetime benefits of LED to HID replacement, providing instant savings for a low initial investment. With the right lamp size and light distribution, you can easily retrofit TrueForce LED road lamps into existing SON and SON-T systems, enhancing the lighting quality with LED without changing the luminaire's ballast or reflector