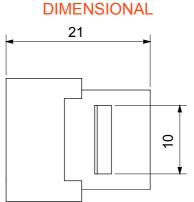

| Category | Data socket            | Description   | USB coupler   |
|----------|------------------------|---------------|---------------|
| Туре     | Female/Female - A type | Compatibility | Keystone Jack |
| Material | Technopolymer          | Electrocod    | 3722          |