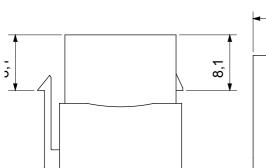

| Category | Data socket            | Description   | USB coupler   |
|----------|------------------------|---------------|---------------|
| Туре     | Female/Female - A type | Compatibility | Keystone Jack |
| Material | Technopolymer          | Electrocod    | 3722          |