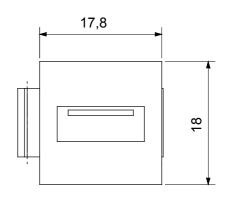

| Category | Data socket            | Description   | USB coupler   |
|----------|------------------------|---------------|---------------|
| Туре     | Female/Female - A type | Compatibility | Keystone Jack |
| Material | Technopolymer          | Electrocod    | 3722          |