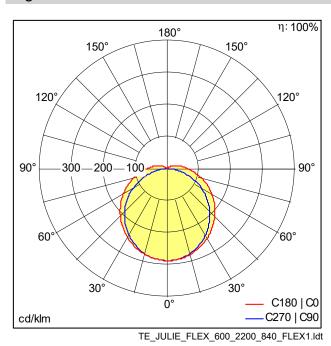

## **Light Distribution**

STD - standard

This product contains a light source of energy efficiency class D.

- Light Source: LED
- · Luminaire luminous flux\*: 2200 lm
- · Luminaire efficacy\*: 122 lm/W
- Colour Rendering Index min.: 80
- Correlated colour temperature\*: 4000 Kelvin
- · Chromaticity tolerance (initial MacAdam): 4
- Rated median useful life\*: L80 50000 h at 25 °C
- · Ballast: 1x LED Con
- Luminaire input power\*: 18 W Power factor = 0.9
- Dimming: Fixed output
- Maintenance category CIE 97: E Dust-proof IP5X
- Total harmonic distortion (THD): 20.00 %