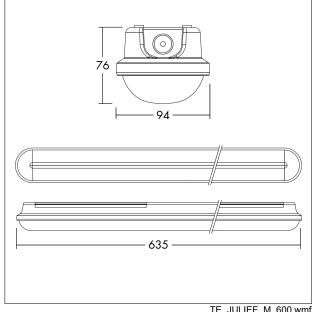

## IP65 Moisture-proof diffuser luminaire

IP65 LED Moisture proof luminaire with opal diffuser for indoor and covered outdoor installation. Innovative design with extra long bracket sliders (200 mm) for ease of installation making it an ideal refurbishment luminaire. Made of high quality polycarbonate (UV stabilised), the design is streamlined and clip free, whilst still providing easy but secure access to the driver. Total luminous flux: 2200 Im, Luminaire input power: 18 W, Lamp efficacy: 122 lm/W, CCT: 4000K, Lifetime: 50.000hrs @L80, Colour Rendering: CRI > 80. Chromaticity tolerance (initial MacAdam): 4, Impact strength: IK08. Tool-free installation, BESA compatible. Available accessories: Suspension kit. Lumen package adjustable on site by 3 steps (FLEX1: 2200 lm (18W), FLEX2: 1500 lm (12W), FLEX3: 1000 lm (8W). Detailed power setting information available on www.THORNeco.com. Dimensions: 635 x 94 x 76 mm, weight: 0.8 kg.

TE\_JULIEF\_F\_PERSP\_ON.jpg

TE\_JULIEF\_M\_600.wmf