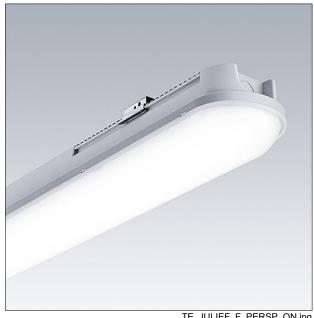

## IP65 Moisture-proof diffuser luminaire

IP65 LED Moisture proof luminaire with opal diffuser for indoor and covered outdoor installation. Innovative design with extra long bracket sliders (200 mm) for ease of installation making it an ideal refurbishment luminaire. Made of high quality polycarbonate (UV stabilised), the design is streamlined and clip free, whilst still providing easy but secure access to the driver. Total luminous flux: 2200 Im, Luminaire input power: 18 W, Lamp efficacy: 122 lm/W, CCT: 4000K, Lifetime: 50.000hrs @L80, Colour Rendering: CRI > 80. Chromaticity tolerance (initial MacAdam): 4, Impact strength: IK08. Tool-free installation, BESA compatible. Available accessories: Suspension kit. Lumen package adjustable on site by 3 steps (FLEX1: 2200 lm (18W), FLEX2: 1500 lm (12W), FLEX3: 1000 lm (8W). Detailed power setting information available on www.THORNeco.com. Dimensions: 635 x 94 x 76 mm, weight: 0.8 kg.

TE\_JULIEF\_F\_PERSP\_ON.jpg

TE\_JULIEF\_M\_600.wmf