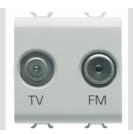

| Category    | TV/FM socket-outlet               | Description  | Direct                  |
|-------------|-----------------------------------|--------------|-------------------------|
| Colour      | Glossy white                      | Attenuation  | 0 dB                    |
| Connectors  | TV-FM                             | Standard     | EN 60728-4; IEC 61169-2 |
| No. modules | 2                                 | Cable fixing | With screw              |
| Case        | Pressure casting zamak metal body | Electrocod   | 0131                    |
| Material    | Technopolymer                     |              |                         |