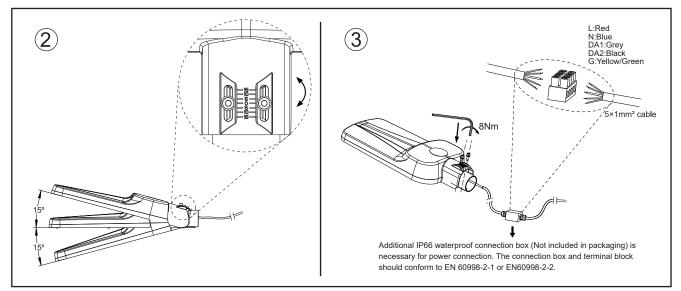

## OPPLE

 $\wedge$ 

In case of damage to the wire, it has to be replaced only by the manufacturer, distributor or by an expert, to avoid risks.

Caution:Any operation on LED module is forbidden while power-on. Zur Vermeidung von Risiken müssen defekte Leitungen ausschließlich vom Hersteller, Inverkehrbringer oder Fachmann ausgetauscht werden. Achtung: In Betrieb ist keine Arbeit am LED-Modul erlaubt.