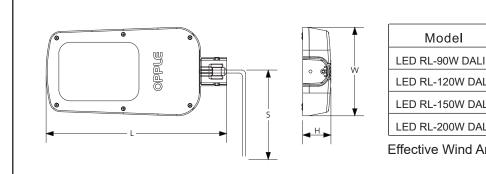

## **LED Roadlight**

Version date 01-08-2018 www.opple.com

OPPLE

| Item<br>Code     | ССТ   | kg       |          |
|------------------|-------|----------|----------|
| LED RL-90W DALI  | 4000K | 9.0kg    |          |
| LED RL-120W DALI | 4000K | 9.2kg    |          |
| LED RL-150W DALI | 4000K | 9.2kg    |          |
| LED RL-200W DALI | 4000K | 9.4kg    | <b>e</b> |
|                  |       | <u> </u> |          |

| Model            | L<br>(mm) | W<br>(mm) | H<br>(mm) | S<br>(mm) |  |  |
|------------------|-----------|-----------|-----------|-----------|--|--|
| LED RL-90W DALI  | 631       | 310       | 98        | 10000     |  |  |
| LED RL-120W DALI | 631       | 310       | 98        | 10000     |  |  |
| LED RL-150W DALI | 631       | 310       | 98        | 10000     |  |  |
| LED RL-200W DALI | 631       | 310       | 98        | 10000     |  |  |
|                  |           |           |           |           |  |  |

Effective Wind Area:16000 mm<sup>2</sup>