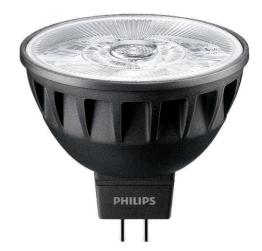

## MASTER LED ExpertColor 7.5-43W MR16 930 36D MASTER LEDspot ExpertColor LV

MASTER LEDspot LV ExpertColor creates a warm and comfortable ambience for hospitality venues, homes and restaurants. It creates such an ambience with superior lighting that has a customized spectrum, high CRI, and deep dimming feature. The result? A beautiful lighting experience. What's more, the innovative, trimless lens design will suit almost any interior decor with its clean and neat look. In addition, you can take advantage of the full ExpertColor family, which also includes LEDspot MV and LEDspot Par lamps.