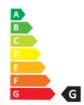

- Dimmable: Only with specific dimmers
- Energy Efficiency Class: G
- Luminous Efficacy (rated) (Nom): 66 lm/W
- Power (Nom): 7.5 W

• Nominal Lifetime (Nom): 40000 h

- SAP Weight Paper Unit (Case): 0.208 kg
- SAP Weight Paper Unit (Piece): 0.015 kg

## Weight & Materials

• Net Weight (Piece): 0.052 kg

Energy efficiency ranking / External awards