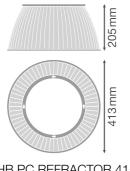

## Dimensions & Weight

| Diameter       | 413.00 mm |
|----------------|-----------|
| Height         | 205 mm    |
| Product weight | 700.00 g  |

HB PC REFRACTOR 415