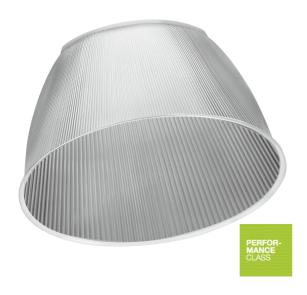

## Product features

- High quality polycarbonate refractor
- HB ALU REFRACTOR 415 suitable for HB P 75W versions (On-Off and DALI)
- HB ALU REFRACTOR 500 suitable for HB P 150W and HB P 200W versions (On-Off and DALI)

### Materials & Colors

| Product color | Transparent        |
|---------------|--------------------|
| Body material | Polycarbonate (PC) |

# Application & Mounting

| Mounting type     | Surface   |
|-------------------|-----------|
| Mounting location | Luminaire |