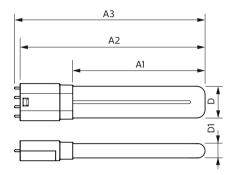

#### Dimensional drawing

| Product                           | D1    | D2 | A1     | A2     | A3     |
|-----------------------------------|-------|----|--------|--------|--------|
| CorePro LED PLL HF 8W 830 4P 2G11 | 17 mm |    | 155 mm | 217 mm | 224 mm |