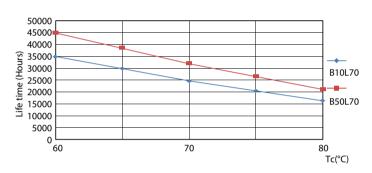

#### Lifetime

Life Expectancy Diagram

#### Life Expectancy Diagram - CorePro LED PLL HF 8W 830 4P 2G11

Lumen Maintenance Diagram