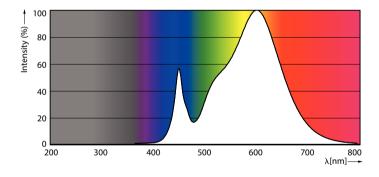

|  |

| Numerator - Packs per outer box | 10                                |
|---------------------------------|-----------------------------------|
| Material number (12NC)          | 929003578802                      |
| Net weight                      | 0.085 kg                          |
| Full product name               | CorePro LED PLL HF 8W 830 4P 2G11 |
| EAN/UPC - Case                  | 8719514486775                     |
|                                 |                                   |

#### Dimensional drawing



| Product                           | D1    | D2 | A1     | A2     | A3     |
|-----------------------------------|-------|----|--------|--------|--------|
| CorePro LED PLL HF 8W 830 4P 2G11 | 17 mm |    | 155 mm | 217 mm | 224 mm |



Spectral Power Distribution Colour

#### Photometric data



#### Light Distribution Diagram

|