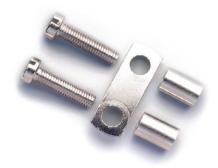

## Permanent

cross-connection, 2-poles for CBC.35

| Series         | POF                       |
|----------------|---------------------------|
| Code           | POF35                     |
| Туре           | POF/35                    |
| HS code        | 85389099                  |
| TECHNICAL DATA |                           |
| Typology       | Cross connection          |
| Sub-typology   | Permanent POF type jumper |
| Colour         | -                         |
| Package qty.   | 15                        |
| Material       | Copper and brass          |
| Widht (pitch)  | 16 mm                     |
| Poles No.      | 2                         |
| Correlations   | CBC.35                    |

## **DESCRIZIONE DEL PRODOTTO**

POF/35 Permanent cross-connection, 2-poles for CBC.35