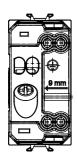

| Category                                            | Socket-outlet                  | Description                     | 2P+E - 15A               |
|-----------------------------------------------------|--------------------------------|---------------------------------|--------------------------|
| Colour                                              | Satin black                    | Voltage                         | 250/125V AC              |
| Standard                                            | USA                            | For plug pins                   | Flat parallel horizontal |
| Wiring terminals                                    | With screw                     | Standard                        | IEC 60884-1              |
| Resistance at test voltage                          | 2000 V at 50 Hz for 1 minute   | Insulation resistance           | > 5 MOhm                 |
| Prolonged operation socket (no.of position changes) | 10.000 at In 250 V ac cosØ=0,8 | Thermo-pressure with ball       | 125 °C                   |
| Glow Wire Test                                      | 850 °C                         | Terminal grip on cable traction | > 50 N                   |
| Terminal tightening capacity                        | min. 0,75 - max. 2x4           | Terminal tightening capacity    | min. 0,5 - max. 2x2,5    |
| stranded cables (mm²)                               |                                | solid cables (mm²)              |                          |
| No. modules                                         | 1                              | Electrocod                      | 0131                     |
| Material                                            | Technopolymer                  |                                 |                          |