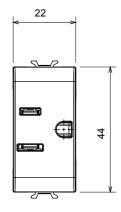

| Category                                            | Socket-outlet                  | Description                     | 2P+E - 15A               |
|-----------------------------------------------------|--------------------------------|---------------------------------|--------------------------|
| Colour                                              | Satin black                    | Voltage                         | 250/125V AC              |
| Standard                                            | USA                            | For plug pins                   | Flat parallel horizontal |
| Wiring terminals                                    | With screw                     | Standard                        | IEC 60884-1              |
| Resistance at test voltage                          | 2000 V at 50 Hz for 1 minute   | Insulation resistance           | > 5 MOhm                 |
| Prolonged operation socket (no.of position changes) | 10.000 at In 250 V ac cosØ=0,8 | Thermo-pressure with ball       | 125 °C                   |
| Glow Wire Test                                      | 850 °C                         | Terminal grip on cable traction | > 50 N                   |
| Terminal tightening capacity                        | min. 0,75 - max. 2x4           | Terminal tightening capacity    | min. 0,5 - max. 2x2,5    |
| stranded cables (mm²)                               |                                | solid cables (mm²)              |                          |
| No. modules                                         | 1                              | Electrocod                      | 0131                     |
| Material                                            | Technopolymer                  |                                 |                          |