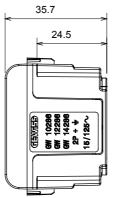

| Category                                            | Socket-outlet                  | Description                     | 2P+E - 15A               |
|-----------------------------------------------------|--------------------------------|---------------------------------|--------------------------|
| Colour                                              | Satin black                    | Voltage                         | 250/125V AC              |
| Standard                                            | USA                            | For plug pins                   | Flat parallel horizontal |
| Wiring terminals                                    | With screw                     | Standard                        | IEC 60884-1              |
| Resistance at test voltage                          | 2000 V at 50 Hz for 1 minute   | Insulation resistance           | > 5 MOhm                 |
| Prolonged operation socket (no.of position changes) | 10.000 at In 250 V ac cosØ=0,8 | Thermo-pressure with ball       | 125 °C                   |
| Glow Wire Test                                      | 850 °C                         | Terminal grip on cable traction | > 50 N                   |
| Terminal tightening capacity                        | min. 0,75 - max. 2x4           | Terminal tightening capacity    | min. 0,5 - max. 2x2,5    |
| stranded cables (mm²)                               |                                | solid cables (mm²)              |                          |
| No. modules                                         | 1                              | Electrocod                      | 0131                     |
| Material                                            | Technopolymer                  |                                 |                          |