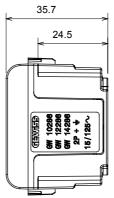

125 °C                   |
| Glow Wire Test                                      | 850 °C                         | Terminal grip on cable traction | > 50 N                   |
| Terminal tightening capacity                        | min. 0,75 - max. 2x4           | Terminal tightening capacity    | min. 0,5 - max. 2x2,5    |
| stranded cables (mm²)                               |                                | solid cables (mm²)              |                          |
| No. modules                                         | 1                              | Electrocod                      | 0131                     |
| Material                                            | Technopolymer                  |                                 |                          |



## **DIMENSIONAL**









## STANDARDS/APPROVALS