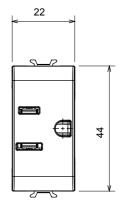

5 °C                   |
| Glow Wire Test                                      | 850 °C                         | Terminal grip on cable traction | > 50 N                   |
| Terminal tightening capacity                        | min. 0,75 - max. 2x4           | Terminal tightening capacity    | min. 0,5 - max. 2x2,5    |
| stranded cables (mm²)                               |                                | solid cables (mm²)              |                          |
| No. modules                                         | 1                              | Electrocod                      | 0131                     |
| Material                                            | Technopolymer                  |                                 |                          |



## **DIMENSIONAL**









## STANDARDS/APPROVALS