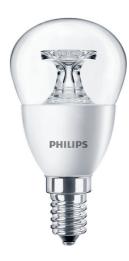

## Corepro LED candles and lusters

The CorePro LED candles and lusters are designed for retrofit replacement of incandescent lamps, and are particularly attractive for chandeliers. They are compatible with fixtures with an E14 holder for candles and E14 or E27 holders for lusters, and are available in either warm white, white or cool daylight color temperatures. LED lamps deliver huge energy savings and minimize maintenance cost. The CorePro LED candles and lusters are perfect for your basic lighting needs. They provide the beautiful light and dependable performance you expect from LED at an affordable price.