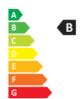

- Dimmable: No
- Energy Efficiency Class: B
- Luminous Efficacy (rated) (Nom): 185 lm/W
- Power (Nom): 20 W

• Nominal Lifetime (Nom): 70000 h

- SAP Weight Paper Unit (Case): 0.904 kg
- SAP Weight Paper Unit (Piece): 0.058 kg