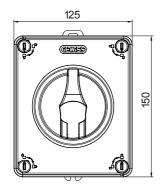

| Version                | Box                       | Material                  | Insulation                       |
|------------------------|---------------------------|---------------------------|----------------------------------|
| Туре                   | Command                   | Rated current (A)         | 32                               |
| No. of poles           | 2P                        | Circuit breaker           | Rotary isolator                  |
| IP degree              | IP66/IP67/IP69            | Mechanical resistance     | IK08                             |
| Ambient temperature    | -25 +60 °C                | Lid screws (no. and type) | 4 insul. a 1/4 turn              |
| Holes entry            | 2 x M20/25 + 2 x M20/25   | Lockable                  | YES (max. 3 locks in ON and OFF) |
| Type of accessory      | Max. 2 auxiliary contacts | Current in AC22 (415V)    | 32                               |
| Current in AC23 (415V) | 32                        | Cable section             | Max 10 mm <sup>2</sup>           |
| Outer dim. LxHxD (mm)  | 125x150x75,5              | Electrocod                | 1742                             |

### **DIMENSIONAL**