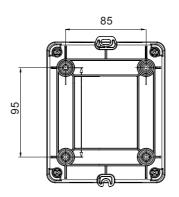

| Version                | Box                       | Material                  | Insulation                       |
|------------------------|---------------------------|---------------------------|----------------------------------|
| Туре                   | Command                   | Rated current (A)         | 32                               |
| No. of poles           | 2P                        | Circuit breaker           | Rotary isolator                  |
| IP degree              | IP66/IP67/IP69            | Mechanical resistance     | IK08                             |
| Ambient temperature    | -25 +60 °C                | Lid screws (no. and type) | 4 insul. a 1/4 turn              |
| Holes entry            | 2 x M20/25 + 2 x M20/25   | Lockable                  | YES (max. 3 locks in ON and OFF) |
| Type of accessory      | Max. 2 auxiliary contacts | Current in AC22 (415V)    | 32                               |
| Current in AC23 (415V) | 32                        | Cable section             | Max 10 mm <sup>2</sup>           |
| Outer dim. LxHxD (mm)  | 125x150x75,5              | Electrocod                | 1742                             |

### **DIMENSIONAL**