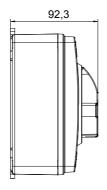

| Version                | Box                       | Material                  | Insulation                       |
|------------------------|---------------------------|---------------------------|----------------------------------|
| Туре                   | Command                   | Rated current (A)         | 32                               |
| No. of poles           | 2P                        | Circuit breaker           | Rotary isolator                  |
| IP degree              | IP66/IP67/IP69            | Mechanical resistance     | IK08                             |
| Ambient temperature    | -25 +60 °C                | Lid screws (no. and type) | 4 insul. a 1/4 turn              |
| Holes entry            | 2 x M20/25 + 2 x M20/25   | Lockable                  | YES (max. 3 locks in ON and OFF) |
| Type of accessory      | Max. 2 auxiliary contacts | Current in AC22 (415V)    | 32                               |
| Current in AC23 (415V) | 32                        | Cable section             | Max 10 mm <sup>2</sup>           |
| Outer dim. LxHxD (mm)  | 125x150x75,5              | Electrocod                | 1742                             |

### **DIMENSIONAL**