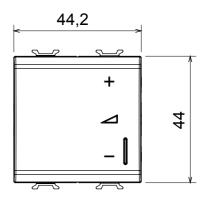

. 2,5            | No. modules                                        | 2                                    |
| 230V incandescent/halogen lamps                 | 40 ÷ 300W           | 230V LED lamps                                     | 5 ÷ 150W (max 10 lamps)              |
| Halogen lamps 12Vac with winding transf.        | 40 ÷ 300W           | LED lamps 12Vac with electronic transf.            | 40 ÷ 300W (max 2 transf.)            |
| LED colour                                      | Orange              | Electrocod                                         | 0510                                 |
| Material                                        | Technopolymer       |                                                    |                                      |

## **DIMENSIONAL**







## STANDARDS/APPROVALS