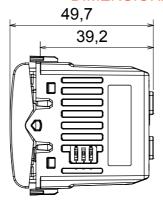

ax. 2,5            | No. modules                                        | 2                                    |
| 230V incandescent/halogen lamps                 | 40 ÷ 300W           | 230V LED lamps                                     | 5 ÷ 150W (max 10 lamps)              |
| Halogen lamps 12Vac with winding transf.        | 40 ÷ 300W           | LED lamps 12Vac with electronic transf.            | 40 ÷ 300W (max 2 transf.)            |
| LED colour                                      | Orange              | Electrocod                                         | 0510                                 |
| Material                                        | Technopolymer       |                                                    |                                      |

## **DIMENSIONAL**







## STANDARDS/APPROVALS