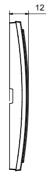

into two families, GEO and LUX cover plates, available in many materials and finishes. The range is available in three colors: glossy white, satin black, painted titanium and fits in 3x3 inches (1-gang) and 3x6 inches (2-gang) British Standard boxes. Range expandable thanks to the Chorus modular devices.

| Family                    | LUX             | Description    | 1 gang     |
|---------------------------|-----------------|----------------|------------|
| Colour                    | Black aluminium | Material       | Metal      |
| Finishing                 | Satin           | Glow wire test | 650 °C     |
| Thermo-pressure with ball | 70 °C           | Standard       | EN 60669-1 |
| Electrocod                | 0110            |                |            |

#### **DIMENSIONAL**







### **TECHNICAL SYMBOLOGY**



#### STANDARDS/APPROVALS