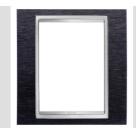

## GW16236MA

**CHORUSMART - Domestic range** 

Wiring devices system characterized by its profile and shape inspired to the Chorus family feeling. Wide range of plates with an Italian design, articulated into two families, GEO and LUX cover plates, available in many materials and finishes. The range is available in three colors: glossy white, satin black, painted titanium and fits in 3x3 inches (1-gang) and 3x6 inches (2-gang) British Standard boxes. Range expandable thanks to the Chorus modular devices.

| Family                    | LUX             | Description    | 1 gang     |
|---------------------------|-----------------|----------------|------------|
| Colour                    | Black aluminium | Material       | Metal      |
| Finishing                 | Satin           | Glow wire test | 650 °C     |
| Thermo-pressure with ball | 70 °C           | Standard       | EN 60669-1 |
| Electrocod                | 0110            |                |            |