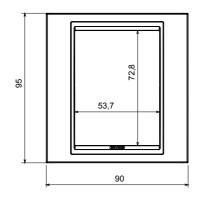

d into two families, GEO and LUX cover plates, available in many materials and finishes. The range is available in three colors: glossy white, satin black, painted titanium and fits in 3x3 inches (1-gang) and 3x6 inches (2-gang) British Standard boxes. Range expandable thanks to the Chorus modular devices.

| Family                    | LUX             | Description    | 1 gang     |
|---------------------------|-----------------|----------------|------------|
| Colour                    | Black aluminium | Material       | Metal      |
| Finishing                 | Satin           | Glow wire test | 650 °C     |
| Thermo-pressure with ball | 70 °C           | Standard       | EN 60669-1 |
| Electrocod                | 0110            |                |            |

#### **DIMENSIONAL**







### **TECHNICAL SYMBOLOGY**



#### STANDARDS/APPROVALS