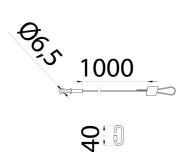

ith safety clamp            | Series                                | SMART [4] |
|-----------------------------------------|------------------------------|---------------------------------------|---------------------------------------|-----------|
| Electrocod                              |                              | 240                                   | Pieces needed to complete the article | 1         |
| Pieces needed to complete the article 1 |                              | Pieces needed to complete the article | 1                                     |           |
| Pieces needed to complete the article 1 |                              | Pieces needed to complete the article | 1                                     |           |

## **DIMENSIONAL**

## PHOTOMETRIC DISTRIBUTION





**TECHNICAL SYMBOLOGY** STANDARDS/APPROVALS