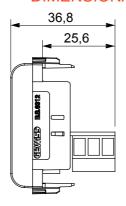

l, comfort management, technical alarm signalling and emergency lighting management. The ChoruSmart modular devices are available in five colours, glossy white, satin white, natural beige, satin black and lacquered titanium and in various sizes from 1/2, 1, 2 and 3 modules. Thanks to the mounting supports for rectangular, square and round boxes, endless combinations can be created with the ChoruSmart range of plates.

| Category   | Telephone socket-outlet | Description | 6 contacts    |
|------------|-------------------------|-------------|---------------|
| Colour     | Glossy Titanium         | Standard    | British       |
| Connection | Screw-on terminals      | No. modules | 1             |
| Electrocod | 3720                    | Material    | Technopolymer |



## **DIMENSIONAL**





## STANDARDS/APPROVALS