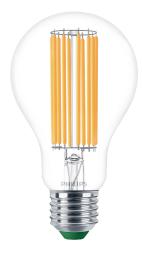

## MAS LEDBulbND5.2-75W E27 840A70 CLG UE MASTER Ultra Efficient LED bulb

This is the most efficient LED bulb from Philips brand. 210lm/W helps to concrete the company statement of sustainability. 50000 hour lifetime helps to extend the replacement cycle to reduce the waste. This is not only the high SPEC product, but also keep the light quality of Philips brand