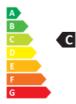

| Energy     Energy     Energy Efficiency Class: C     Luminous Efficacy (rated) (Nom): 160 lm/W     Power (Nom): 23 W | Circularity     Nominal Lifetime (Nom): 60000 h | <ul> <li>SAP Weight Paper Unit (Case): 1.161 kg</li> <li>SAP Weight Paper Unit (Piece): 0.058 kg</li> </ul> |
|----------------------------------------------------------------------------------------------------------------------|-------------------------------------------------|-------------------------------------------------------------------------------------------------------------|
| • EU REACH restrictions compliant: Yes<br>• EU REACH SVHC declaration: Yes<br>• EU ROHS compliant: Yes               | • Net Weight (Piece): 0.270 kg                  |                                                                                                             |

Energy efficiency ranking / External awards

Further reading at: https://www.signify.com/global/ sustainability/sustainable-lighting © 2023 Signify Holding. All rights reserved.