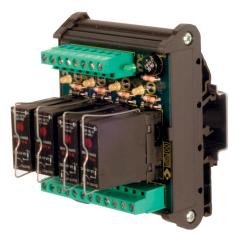

# XR042S24

#### 4 solid

## state relay 24Vdc/24Vdc 2A pluggable

| Series                                  |                                          |
|-----------------------------------------|------------------------------------------|
| Code                                    | XR042S24                                 |
| Гуре                                    | R42S24 (1)                               |
| IS code                                 | 85364190                                 |
| NPUT TECHNICAL DATA                     |                                          |
| nput rated voltage                      | 24 Vdc (range 19.528.5 Vdc)              |
| Pull in / drop out voltage type         | 19.2 V / 1 V                             |
| Current consumption                     | 25 mA ±10% at 24 Vdc                     |
| Furn ON / OFF time                      | 1 ms / 1 ms                              |
| Frequency                               | 100 Hz max                               |
| Connection terminal                     | 2.5 mm <sup>2</sup> screw                |
| nput channels                           | 4 pluggable                              |
| DUTPUT TECHNICAL DATA                   |                                          |
| Contact type                            | transistor                               |
| Dutput voltage                          | 350 Vdc                                  |
| Iominal current                         | 2 A (24 Vdc) at 30°C                     |
| Continuous current                      | 8 A for 10 ms                            |
| eakage current with signal 0            | 0.1 mA                                   |
| Ain applicable load                     | 10 mA                                    |
| Connection type                         |                                          |
| GENERAL TECHNICAL DATA                  |                                          |
| Dperating temperature range             | -20+70°C (derating -0.75 W/°C over 30°C) |
| nput / output isolation                 | 2.5 kVac / 60 s                          |
| Protection degree                       | IP 00                                    |
| Overvoltage category / pollution degree | / 2                                      |
| Status indication                       | LED "Input"                              |
| lousing material                        | UL94V-0 plastic material                 |
| Dimensions (LxHxD)                      | 70x93x75 mm                              |
| Approximate weight                      | 207 g                                    |
| Mounting information                    | on a rail, side by side                  |
| ACCESSORIES                             |                                          |
| Mounting rail (IEC60715/TH35-7.5)       | PR/3/AC, PR/3/AC/ZB, PR/3/AS, PR/3/AS/ZB |
| Mounting rail (IEC60715/TH35-15)        | PR/3/PP, PR/3/PP/ZB, PR/3/PA, PR/3/PA/ZB |
| Spare part relay                        | 8904404                                  |
| APPROVALS AND MARKINGS                  | CE                                       |

\* Pluggable relay\* Allow PNP and NPN command\* Suitable for DC loads 1 Manufacturer and model of the relay is not binding, technical data are to be considered typical2 (1) Version produced upon request; contact our sales office for availability.

## **DESCRIZIONE DEL PRODOTTO**

R42S24 4 solid state relay 24Vdc/24Vdc 2A pluggable