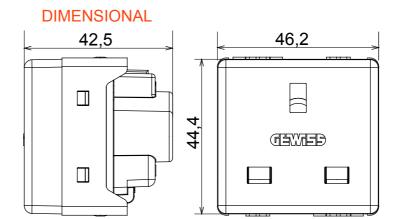

| Category         | Socket-Outlet      | Colour             | Black                  |
|------------------|--------------------|--------------------|------------------------|
| Standard         | UK                 | No. SYSTEM modules | 2                      |
| For plug pins    | Flat               | Description        | 2P+E - 13 A            |
| Wiring terminals | Screw-on terminals | Voltage            | 250 V ac               |
| Electrocod       | 0131               | Standard           | IEC 60884-1; BS 1363-2 |