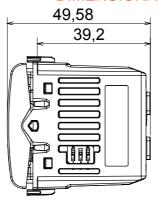

| Category                                 | Dimmers            | Colour                                  | Natural satin beige                  |
|------------------------------------------|--------------------|-----------------------------------------|--------------------------------------|
| Wiring terminals                         | With screw         | Standard                                | EN 60669-2-1; 2014/35/EU; 2014/30/EU |
| Supply voltage                           | 230V ac - 50/60 Hz | Terminal tightening capacity            | Max. 1,5                             |
|                                          |                    | stranded cables (mm²)                   |                                      |
| Terminal tightening capacity             | Max. 2,5           | No. modules                             | 1                                    |
| solid cables (mm²)                       |                    |                                         |                                      |
| 230V incandescent/halogen lamps          | 40 ÷ 300W          | 230V LED lamps                          | 5 ÷ 150W (max 10 lamps)              |
| Halogen lamps 12Vac with winding transf. | 40 ÷ 300W          | LED lamps 12Vac with electronic transf. | 40 ÷ 300W (max 2 transf.)            |
| LED colour                               | Orange             | Electrocod                              | 0781                                 |
| Material                                 | Technopolymer      |                                         |                                      |