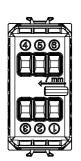

| Category                                 | Dimmers            | Colour                                  | Natural satin beige                  |
|------------------------------------------|--------------------|-----------------------------------------|--------------------------------------|
| Wiring terminals                         | With screw         | Standard                                | EN 60669-2-1; 2014/35/EU; 2014/30/EU |
| Supply voltage                           | 230V ac - 50/60 Hz | Terminal tightening capacity            | Max. 1,5                             |
|                                          |                    | stranded cables (mm²)                   |                                      |
| Terminal tightening capacity             | Max. 2,5           | No. modules                             | 1                                    |
| solid cables (mm²)                       |                    |                                         |                                      |
| 230V incandescent/halogen lamps          | 40 ÷ 300W          | 230V LED lamps                          | 5 ÷ 150W (max 10 lamps)              |
| Halogen lamps 12Vac with winding transf. | 40 ÷ 300W          | LED lamps 12Vac with electronic transf. | 40 ÷ 300W (max 2 transf.)            |
| LED colour                               | Orange             | Electrocod                              | 0781                                 |
| Material                                 | Technopolymer      |                                         |                                      |