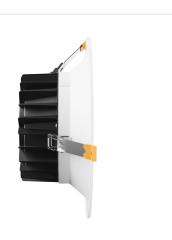

Degree of protection (IP) IP20

Colour White

Dimension (AxBxC) 310x110 mm

Mounting hole 0260 mm

For use **Inside** 

Assembly method **Recessed** 

Application Inside

Made in **PL** 