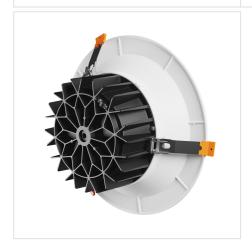

Degree of protection (IP) IP20

Colour White

Dimension (AxBxC) 310x110 mm

Mounting hole 0260 mm

For use **Inside** 

Assembly method **Recessed** 

Application Inside

Made in **PL** 