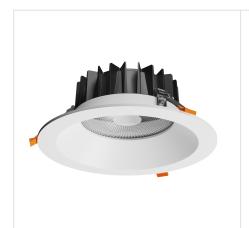

## **ARIESA MAX**

W0JP11088

LED luminaire ARIESA MAX, with a power of 19 W, high light efficacy 120 lm/W. It is made of high-quality components, supported by a 5-year warranty. It also stands out for its very high colour rendering index RA>90. Narrow beam angle 60° gives directional light so that selected objects or surfaces can be better exposed. Designed for recessed mounting.

Degree of protection (IP) IP20

Colour White

Dimension (AxBxC) 310x110 mm

Mounting hole 0260 mm

For use **Inside** 

Assembly method **Recessed** 

Application Inside

Made in **PL** 