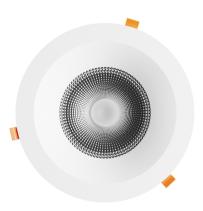

## **ARIESA MAX**

W0JP11088

LED luminaire ARIESA MAX, with a power of 19 W, high light efficacy 120 lm/W. It is made of high-quality components, supported by a 5-year warranty. It also stands out for its very high colour rendering index RA>90. Narrow beam angle 60° gives directional light so that selected objects or surfaces can be better exposed. Designed for recessed mounting.

Beam angle 60°

RA **90** 

Light source included Yes

Producer of LED diodes CREE

Uniformity of color SDCM max 3

Working temperature range -20/+40 °

Lifespan 50000 h

Housing material Aluminum