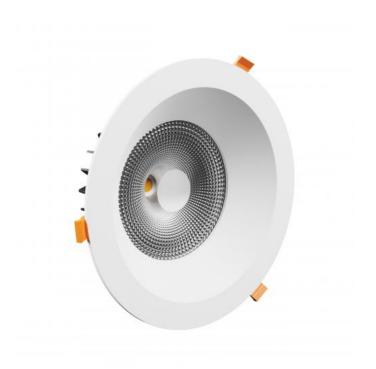

## **ARIESA MAX**

W0JP11088

LED luminaire ARIESA MAX, with a power of 19 W, high light efficacy 120 lm/W. It is made of high-quality components, supported by a 5-year warranty. It also stands out for its very high colour rendering index RA>90. Narrow beam angle 60° gives directional light so that selected objects or surfaces can be better exposed. Designed for recessed mounting.

Degree of protection (IP) IP20

Colour White

Dimension (AxBxC) 310x110 mm

Mounting hole 0260 mm

For use **Inside** 

Assembly method **Recessed** 

Application Inside

Made in **PL** 