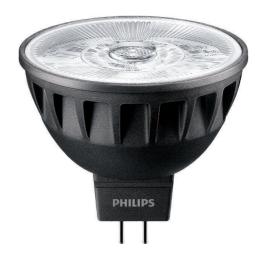

## MASTER LED ExpertColor 6.7-35W MR16 930 10D MASTER LEDspot ExpertColor LV

MASTER LEDspot LV ExpertColor creates a warm and comfortable ambience for hospitality venues, homes and restaurants. It creates such an ambience with superior lighting that has a customized spectrum, high CRI, and deep dimming feature. The result? A beautiful lighting experience. What's more, the innovative, trimless lens design will suit almost any interior decor with its clean and neat look. In addition, you can take advantage of the full ExpertColor family, which also includes LEDspot MV and LEDspot Par lamps.