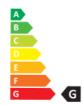

- Dimmable: Only with specific dimmers
- Energy Efficiency Class: G
- Luminous Efficacy (rated) (Nom): 64.00 lm/W
- Power (Nom): 6.7 W

• Nominal Lifetime (Nom): 40000 h

- SAP Weight Paper Unit (Case): 0.208 kg
- SAP Weight Paper Unit (Piece): 0.015 kg

## Weight & Materials

• Net Weight (Piece): 0.052 kg

Energy efficiency ranking / External awards

Further reading at: https://www.signify.com/global/ sustainability/sustainable-lighting © 2022 Signify Holding, All rights reserved.