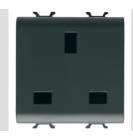

| Category                                        | Socket-outlet          | Description                                         | 2P+E - 13 A                    |
|-------------------------------------------------|------------------------|-----------------------------------------------------|--------------------------------|
| Colour                                          | Satin black            | Voltage                                             | 250 V ac                       |
| Standard                                        | British                | Characteristics                                     | With safety shields            |
| For plug pins                                   | Flat                   | Wiring terminals                                    | With screw                     |
| Standard                                        | IEC 60884-1; BS 1363-2 | Resistance at test voltage                          | 2000 V at 50 Hz for 1 minute   |
| Insulation resistance                           | > 5 MOhm               | Prolonged operation socket (no.of position changes) | 10.000 at In 250 V ac cosØ=0,8 |
| Thermo-pressure with ball                       | 125 °C                 | Glow Wire Test                                      | 850 °C                         |
| Terminal grip on cable traction                 | > 50 N                 | Terminal tightening capacity stranded cables (mm²)  | min. 0,75 - max. 2x4           |
| Terminal tightening capacity solid cables (mm²) | min. 0,5 - max. 2x2,5  | No. modules                                         | 2                              |
| Electrocod                                      | 0131                   | Material                                            | Technopolymer                  |