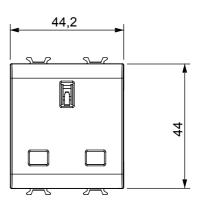

| > 5 MOhm               | Prolonged operation socket (no.of position changes) | 10.000 at In 250 V ac cosØ=0,8 |
| Thermo-pressure with ball                       | 125 °C                 | Glow Wire Test                                      | 850 °C                         |
| Terminal grip on cable traction                 | > 50 N                 | Terminal tightening capacity stranded cables (mm²)  | min. 0,75 - max. 2x4           |
| Terminal tightening capacity solid cables (mm²) | min. 0,5 - max. 2x2,5  | No. modules                                         | 2                              |
| Electrocod                                      | 0131                   | Material                                            | Technopolymer                  |

## **DIMENSIONAL**







## TECHNICAL SYMBOLOGY



## STANDARDS/APPROVALS