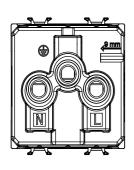

| > 5 MOhm               | Prolonged operation socket (no.of position changes) | 10.000 at In 250 V ac cosØ=0,8 |
| Thermo-pressure with ball                       | 125 °C                 | Glow Wire Test                                      | 850 °C                         |
| Terminal grip on cable traction                 | > 50 N                 | Terminal tightening capacity stranded cables (mm²)  | min. 0,75 - max. 2x4           |
| Terminal tightening capacity solid cables (mm²) | min. 0,5 - max. 2x2,5  | No. modules                                         | 2                              |
| Electrocod                                      | 0131                   | Material                                            | Technopolymer                  |

## **DIMENSIONAL**







## TECHNICAL SYMBOLOGY



## STANDARDS/APPROVALS