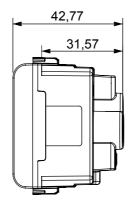

| > 5 MOhm               | Prolonged operation socket (no.of position changes) | 10.000 at In 250 V ac cosØ=0,8 |
| Thermo-pressure with ball                       | 125 °C                 | Glow Wire Test                                      | 850 °C                         |
| Terminal grip on cable traction                 | > 50 N                 | Terminal tightening capacity stranded cables (mm²)  | min. 0,75 - max. 2x4           |
| Terminal tightening capacity solid cables (mm²) | min. 0,5 - max. 2x2,5  | No. modules                                         | 2                              |
| Electrocod                                      | 0131                   | Material                                            | Technopolymer                  |

## **DIMENSIONAL**







## TECHNICAL SYMBOLOGY



## STANDARDS/APPROVALS