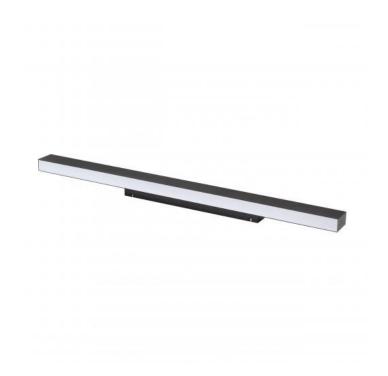

## **ALLDAY INSPIRE ONE IP44**

W0JP11423

See more

LED luminaire ALLDAY INSPIRE ONE IP44, with a power of 30 W, high light efficacy 125 lm/W. It is part of the ALLDAY INSPIRE series, which is characterised by modern design, high-quality materials and a wide range of components and accessories that allow for the personalisation of the luminaires. It is made of high-quality components, supported by a 5-year warranty. It has a high IP44 rating, making it ideal for use in rooms with high humidity. It also stands out for its very high colour rendering index RA>90. Lights up with neutral light - the most universal colour (4000K), which is suitable for the rooms we use on a daily basis, ensuring comfort during everyday activities.

Lifespan 50000 h

Housing material Aluminum

Degree of protection (IP) IP44

Colour **Black** 

Dimension (AxBxC) 1125X66X74 mm

For use Inside

Assembly method NAŚCIENNY

Application **Inside** 