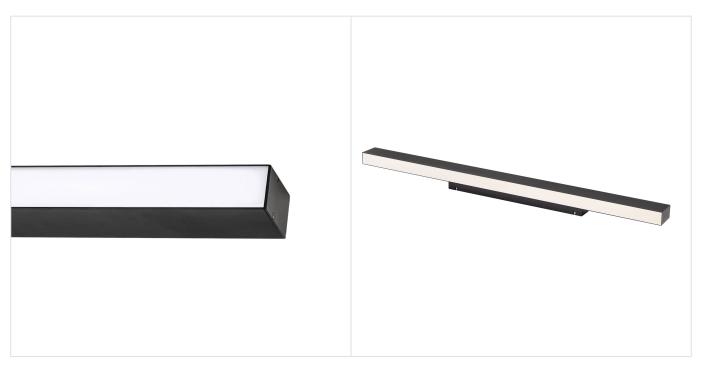

## **ALLDAY INSPIRE ONE IP44**

W0JP11423

See more

LED luminaire ALLDAY INSPIRE ONE IP44, with a power of 30 W, high light efficacy 125 lm/W. It is part of the ALLDAY INSPIRE series, which is characterised by modern design, high-quality materials and a wide range of components and accessories that allow for the personalisation of the luminaires. It is made of high-quality components, supported by a 5-year warranty. It has a high IP44 rating, making it ideal for use in rooms with high humidity. It also stands out for its very high colour rendering index RA>90. Lights up with neutral light - the most universal colour (4000K), which is suitable for the rooms we use on a daily basis, ensuring comfort during everyday activities.

Lifespan 50000 h

Housing material Aluminum

Degree of protection (IP) IP44

Colour **Black** 

Dimension (AxBxC) 1125X66X74 mm

For use Inside

Assembly method NAŚCIENNY

Application **Inside** 