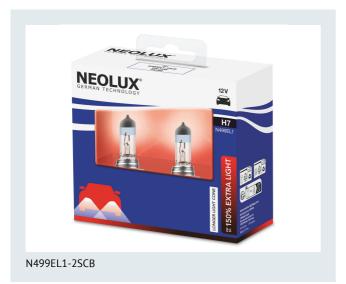

#### **Product family features**

- Up to 150% extra light
- · Longer light cone
- Higher performance
- More brightness
- Good and reliable quality thanks to German technology

| Packaging description<br>NEOLUX | EAN           | Packaging type | Amount of article |
|---------------------------------|---------------|----------------|-------------------|
| N499EL1-2SCB                    | 4062172300568 | Soft cover box | 2                 |