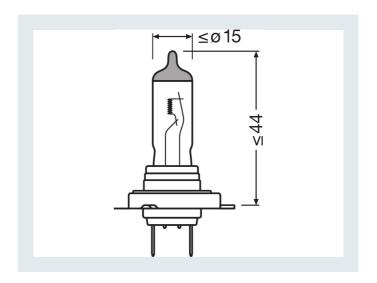

### **Product datasheet**

| Application (Category and Product specific | :) Halogen headlight<br>lamp                        |  |
|--------------------------------------------|-----------------------------------------------------|--|
| Electrical data                            |                                                     |  |
| Power input                                | 58 W                                                |  |
| Test voltage                               | 13.2 V                                              |  |
| Nominal wattage                            | 55.00 W                                             |  |
| Nominal voltage                            | 12.0 V                                              |  |
| Photometrical data                         |                                                     |  |
| Luminous flux                              | 1500 lm                                             |  |
| Luminous flux tolerance                    | ±10 %                                               |  |
| Dimensions & weight                        |                                                     |  |
| Product weight                             | 11.24 g                                             |  |
| Length                                     | 59.0 mm                                             |  |
| Diameter                                   | 10.7 mm                                             |  |
| Lifespan                                   |                                                     |  |
| Lifespan Tc                                | 550 h                                               |  |
| Lifespan B3                                | 330 h                                               |  |
| Additional product data                    |                                                     |  |
| Base (standard designation)                | PX26d                                               |  |
| Capabilities                               |                                                     |  |
| Technology                                 | Halogen lamp                                        |  |
| Certificates & standards                   |                                                     |  |
| ECE category                               | H7                                                  |  |
| British standard                           | 477/499                                             |  |
| Logistical data                            |                                                     |  |
| Order reference                            | N499EL1                                             |  |
| Environmental information                  |                                                     |  |
| Date of Declaration                        | 06-02-2023                                          |  |
| Primary Article Identifier                 | 4052899540514  <br>4055462244833  <br>4062172300568 |  |
| Candidate List Substance 1                 | No declarable substances containe                   |  |
| Declaration No. in SCIP database           | In work                                             |  |
|                                            |                                                     |  |
| Packaging description EAN NEOLUX           | Packaging type Amount                               |  |