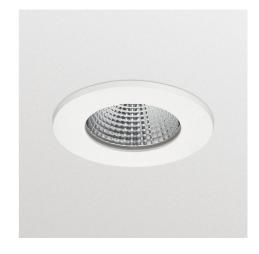

## RS060B G2 LDNR LED5-36/840 PSR II WH Clear Accent RS060/RS061 G2

A complete family of recessed spotlight that delivers superior lighting performance. Choose the best fit for every project from fixed/adjustable head and 3 CCTs. Enjoy great reliable performance free of maintenance.