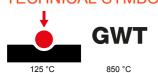

| Category                  | Interchangeable symbol | Туре           | Illuminable |
|---------------------------|------------------------|----------------|-------------|
| Colour                    | Transparent            | Standard       | EN 60669-1  |
| Thermo-pressure with ball | 125 °C                 | Glow Wire Test | 850 °C      |
| Suitable for              | General services       | Symbol         | DOWN arrow  |
| Material                  | Technopolymer          | Electrocod     | 0130        |