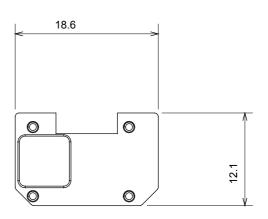

black and lacquered titanium and in various sizes from 1/2, 1, 2 and 3 modules. Thanks to the mounting supports for rectangular, square and round boxes, endless combinations can be created with the ChoruSmart range of plates.

| Category                  | Interchangeable symbol | Туре           | Illuminable |
|---------------------------|------------------------|----------------|-------------|
| Colour                    | Transparent            | Standard       | EN 60669-1  |
| Thermo-pressure with ball | 125 °C                 | Glow Wire Test | 850 °C      |
| Suitable for              | General services       | Symbol         | DOWN arrow  |
| Material                  | Technopolymer          | Electrocod     | 0130        |







## STANDARDS/APPROVALS







**DIMENSIONAL**