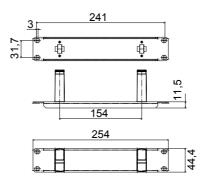

boards and cabinets are available in a wide choice of modularity and different depths (up to 1000 mm), for adapting to every application need.

Made with high quality materials (static flow at full load can reach 1000kg), the products are also characterised by their simple wiring (thanks to large internal volumes) and complete customisation, with removable and reversible front doors.

| Description | 10" cable management panel | Characteristics | With 2 rings |
|-------------|----------------------------|-----------------|--------------|
| Material    | Steel                      | Finishing       | Wrinkle      |
| Colour      | Black RAL 9005             | Cabling unity   | 1U           |
| Electrocod  | 3752                       |                 |              |

### **DIMENSIONAL**



## STANDARDS/APPROVALS